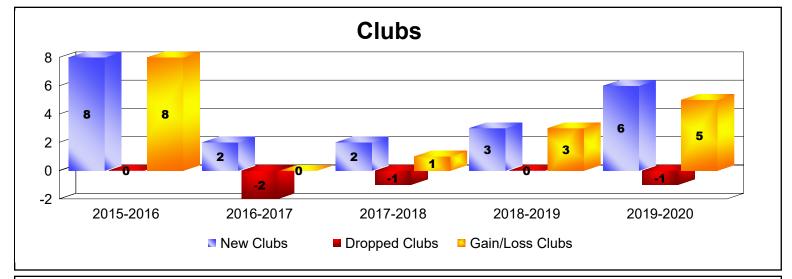

District 124 As of June 2020 Cumulative

| Year      | New<br>Clubs | Dropped<br>Clubs | Gain/<br>Loss<br>Clubs | New<br>Members | Charter<br>Members | Reinstate<br>Members | Transfer<br>Members | Total<br>Member<br>Added | Total<br>Members<br>Dropped | Gain/<br>Loss<br>Members |
|-----------|--------------|------------------|------------------------|----------------|--------------------|----------------------|---------------------|--------------------------|-----------------------------|--------------------------|
| 2015-2016 | 8            | 0                | 8                      | 119            | 179                | 6                    | 3                   | 307                      | -161                        | 146                      |
| 2016-2017 | 2            | -2               | 0                      | 118            | 46                 | 2                    | 3                   | 169                      | -167                        | 2                        |
| 2017-2018 | 2            | -1               | 1                      | 181            | 75                 | 3                    | 2                   | 261                      | -181                        | 80                       |
| 2018-2019 | 3            | 0                | 3                      | 153            | 83                 | 0                    | 4                   | 240                      | -141                        | 99                       |
| 2019-2020 | 6            | -1               | 5                      | 111            | 156                | 7                    | 2                   | 276                      | -239                        | 37                       |
| Average   | 4            | -1               | 3                      | 136            | 108                | 4                    | 3                   | 251                      | -178                        | 73                       |