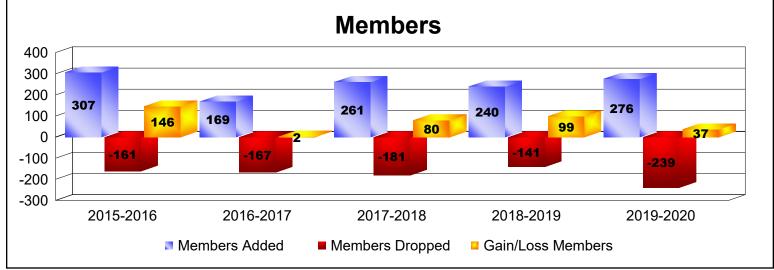

District 124 As of June 2020 Cumulative

| Year      | New<br>Clubs | Dropped<br>Clubs | Gain/<br>Loss<br>Clubs | New<br>Members | Charter<br>Members | Reinstate<br>Members | Transfer<br>Members | Total<br>Member<br>Added | Total<br>Members<br>Dropped | Gain/<br>Loss<br>Members |
|-----------|--------------|------------------|------------------------|----------------|--------------------|----------------------|---------------------|--------------------------|-----------------------------|--------------------------|
| 2015-2016 | 8            | 0                | 8                      | 119            | 179                | 6                    | 3                   | 307                      | -161                        | 146                      |
| 2016-2017 | 2            | -2               | 0                      | 118            | 46                 | 2                    | 3                   | 169                      | -167                        | 2                        |
| 2017-2018 | 2            | -1               | 1                      | 181            | 75                 | 3                    | 2                   | 261                      | -181                        | 80                       |
| 2018-2019 | 3            | 0                | 3                      | 153            | 83                 | 0                    | 4                   | 240                      | -141                        | 99                       |
| 2019-2020 | 6            | -1               | 5                      | 111            | 156                | 7                    | 2                   | 276                      | -239                        | 37                       |
| Average   | 4            | -1               | 3                      | 136            | 108                | 4                    | 3                   | 251                      | -178                        | 73                       |